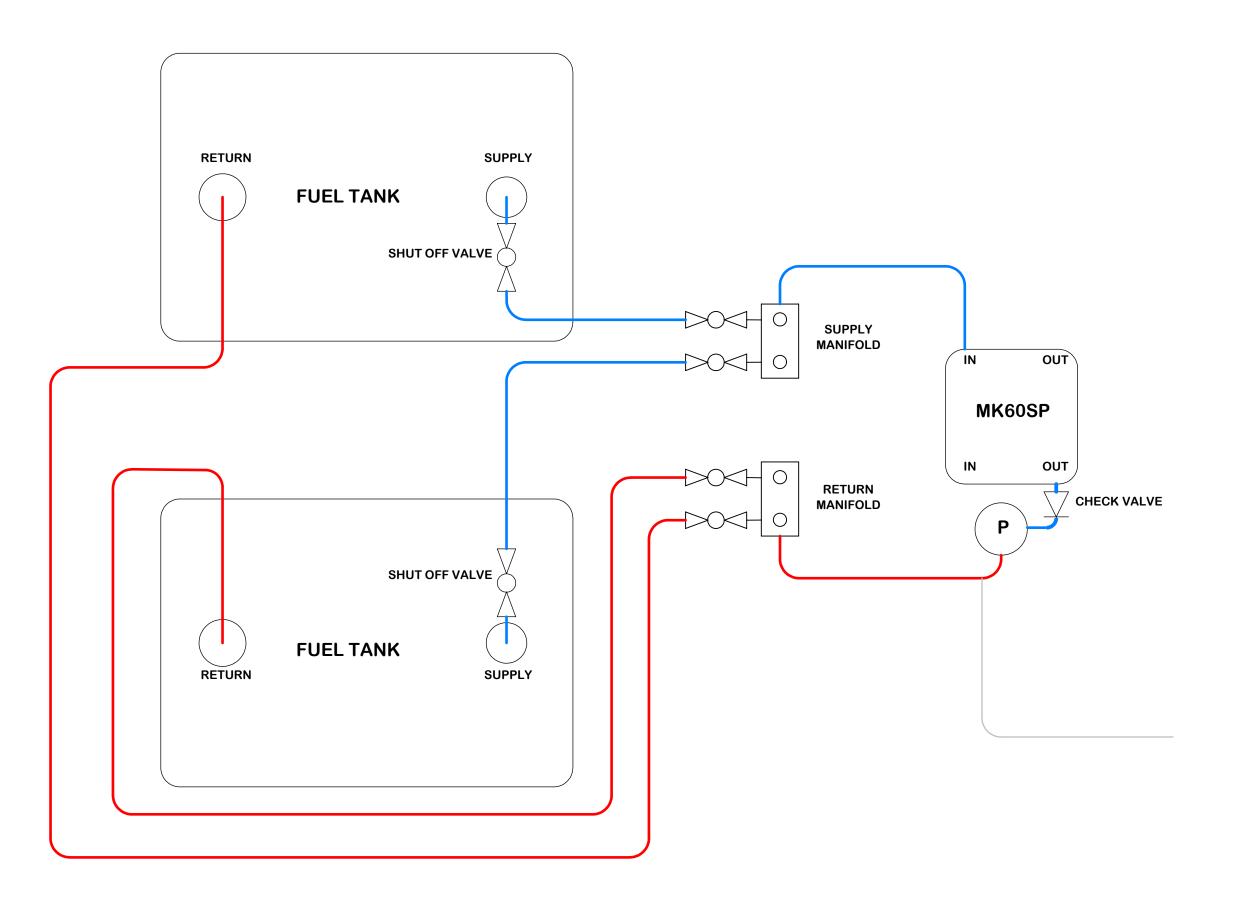

2

3

4

5

С

|                                                                                         | KTI SYSTEMS INC.<br>SOUTHWICK. MA. |         |                                                                                              |           |      | OBTAIN GEOMETRY FROM CAD MODEL<br>CONSIDER ALL DIMENSIONALLY<br>UNDEFINED FEATURES CAD<br>AND PROCESS DRIVEN |                                                 |              |
|-----------------------------------------------------------------------------------------|------------------------------------|---------|----------------------------------------------------------------------------------------------|-----------|------|--------------------------------------------------------------------------------------------------------------|-------------------------------------------------|--------------|
| -                                                                                       |                                    |         | UNLESS OTHERWISE SPECIFIED:                                                                  |           | NAME | DATE                                                                                                         | VALUES APPLY AFTER ANY                          |              |
| _                                                                                       |                                    |         | DIMENSIONS ARE IN INCHES<br>TOLERANCES:<br>FRACTIONAL±1/32<br>ANGULAR: MACH±0.5°<br>BEND±.02 | DRAWN     | AK   | 3/15/17                                                                                                      | SURFACE TREATMEN                                | ENTS         |
|                                                                                         |                                    |         |                                                                                              | CHECKED   |      |                                                                                                              | MK60SP FUEL TRANSFER<br>OR STAND ALONE POLISHER |              |
|                                                                                         |                                    |         |                                                                                              | ENG APPR. |      |                                                                                                              |                                                 |              |
| SCALE                                                                                   |                                    |         | TWO PLACE DECIMAL ±0.01<br>THREE PLACE DECIMAL ±.004                                         | MFG APPR. |      |                                                                                                              |                                                 |              |
|                                                                                         |                                    |         | INTERPRET GEOMETRIC TOL. PER:<br>ASME Y14.5M-1994                                            | Q.A.      |      |                                                                                                              |                                                 |              |
| CONFIDENTIAL                                                                            |                                    |         |                                                                                              | COMMENTS: |      |                                                                                                              |                                                 |              |
| NTAINED IN THIS<br>PROPERTY OF<br>REPRODUCTION<br>LE WITHOUT THE<br>DF KTI SYSTEMS INC. |                                    |         | MATERIAL                                                                                     |           |      |                                                                                                              | SIZE DWG. NO.                                   | REV          |
|                                                                                         | NEXT ASSY                          | USED ON | FINISH & SURF. TREATMENTS                                                                    |           |      |                                                                                                              | D                                               |              |
|                                                                                         | APPLICATION                        |         |                                                                                              |           |      |                                                                                                              | SCALE: NONE                                     | SHEET 1 OF 1 |